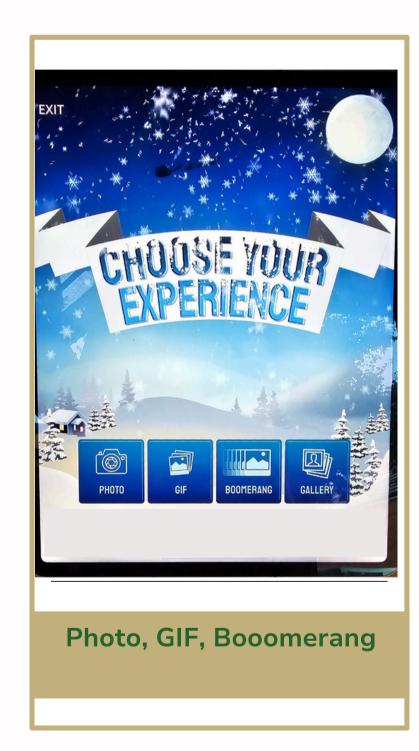

#### **Multiple Media Options**

Photo: A classic option where guests can take a photo to feature on the front cover of their card. Boomerang: A short, looping video that adds a playful and dynamic element to the card's front cover.

**Gif** Four diferent poses with a moving background and template.

#### **Customizable Front Cover**

Guests can choose to feature their image on the front of the card with either a traditional photo or a fun and dynamic boomerang or gif, adding a touch of personalisation to the Snow Globe.