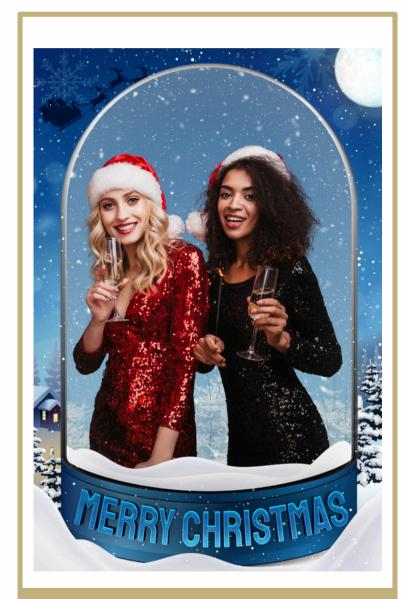

# SNOW GLOBE

Santa'sSnow Globe Experience combines traditional Christmas enjoyment with modern technology, providing a fun and interactive way for guests to express their Christmas wishes. The animated falling snow and Santa's reindeer flying through the sky make this truly something special.

#### **Customizable Front Cover**

Guests can choose to feature their image on the front of the card with either a traditional photo or a fun and dynamic boomerang or gif, adding a touch of personalisation to the Snow Globe.