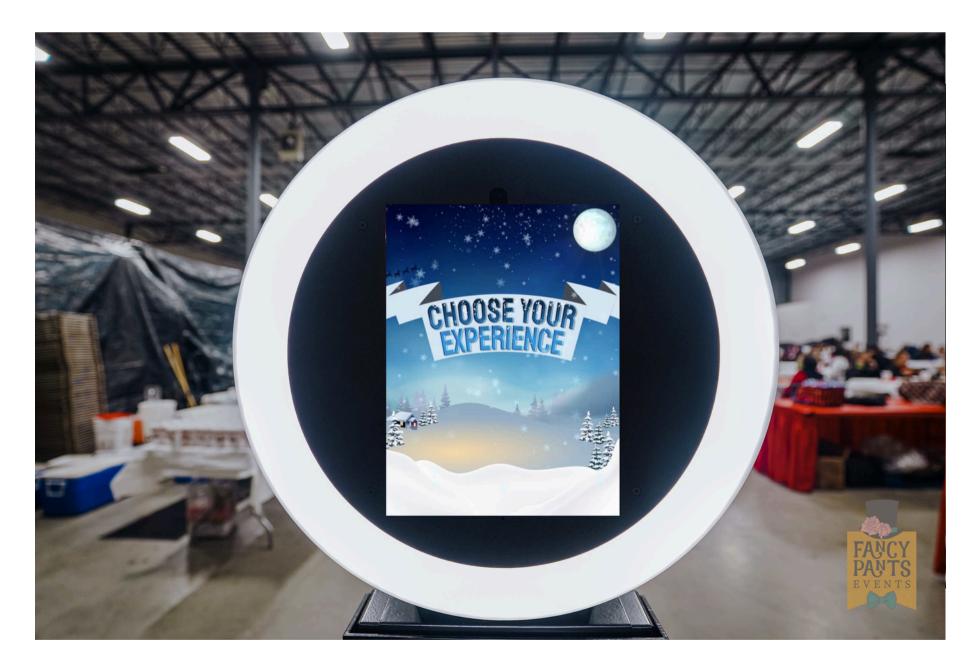

### Santa Snow Globe

## HOWIT WORKS

Engaging Interactive Start Screen

Al Backgrounds to Choose From

www.fancypantsevents.co.uk