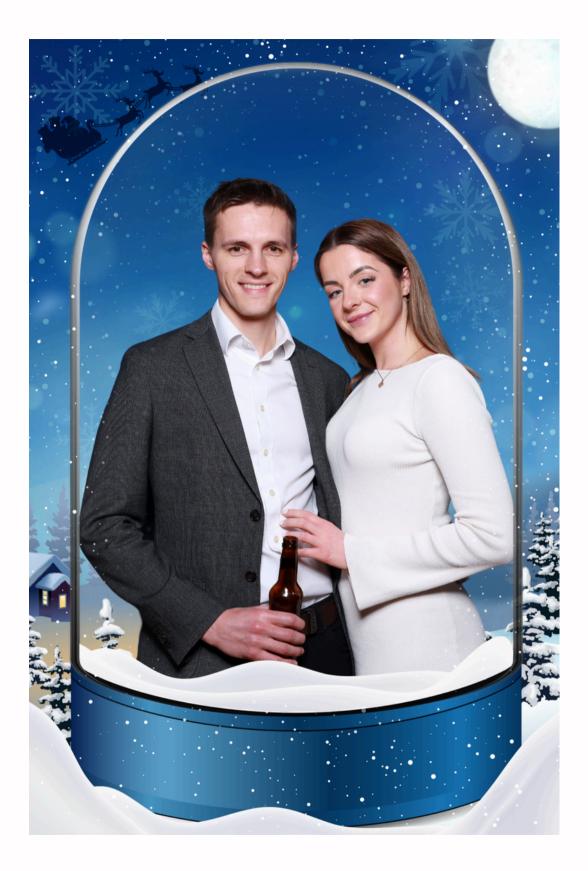

# SNOW GLOBE

Santa'sSnow Globe Experience combines traditional Christmas enjoyment with modern technology, providing a fun and interactive way for guests to express their Christmas wishes. The animated falling snow and Santa's reindeer flying through the sky make this truly something special.

#### **Customizable Front Cover**

Guests can choose to feature their image on the front of the card with either a traditional photo or a fun and dynamic boomerang or gif, adding a touch of personalisation to the Snow Globe.